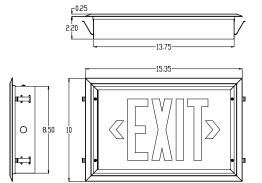

DIMENSIONS



TYPE

CATALOG# \_

# Extruded Aluminum Recessed Exit with Tamper Resistant Polycarbonate Face

#### **GENERAL DESCRIPTION**

EA-R

The EA-R recessed LED exit sign provides a sleek; low-profile compact design, packaging the highest level of quality and even illumination with the easiest and quickest installation available in the market today.

## HOUSING & FACE DESIGN

The "picture frame" extruded aluminum exit mounts easily for new and, with clips provided, old work installation. Stencils are made of the same material with field selectable universal snap out chevron's. A 5mm Polycarbonate shield provide excellent protection from abuse.

# ILLUMINATION

Illuminated by long lasting high output ALInGaP LEDs with minimum degradation over life of LEDs. Unit draws less than 3 watts and meets a