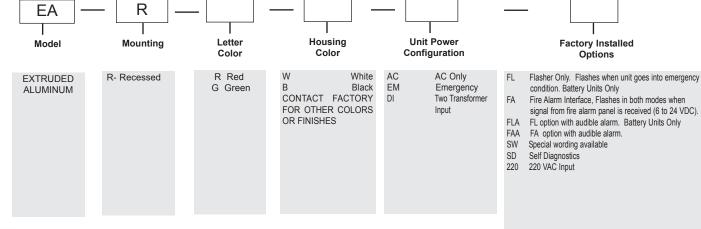

# Extruded Aluminum Recessed Exit with Tamper Resistant Polycarbonate Face

#### **GENERAL DESCRIPTION**

EA-R

The EA-R recessed LED exit sign provides a sleek; low-profile compact design, packaging the highest level of quality and even illumination with the easiest and quickest installation available in the market today.

# ILLUMINATION

Illuminated by long lasting high output ALInGaP LEDs with minimum degradation over life of LEDs. Unit draws less than 3 watts and meets all Energy Star Requirements. Available in red or green.

# ELECTRONICS

Standard Heavy duty Transformer. Input is dual voltage 120/277 60Hz. Unit is damp location listed 50°-104°F (10°-40°C). EM option features solid state design with low voltage disconnect, AC lockout, brown out protection, and AC indicator LED with test switch. Battery is standard 4 AA Cells Nickel Cadmium. Advance technology circuit board designed to accept a broad range of factory installed optional features.