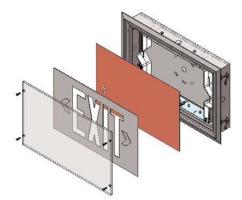

#### **GENERAL DESCRIPTION**

EA-R

The EA-R recessed LED exit sign provides a sleek; low-profile compact design, packaging the highest level of quality and even illumination with the easiest and quickest installation available in the market today.

## HOUSING & FACE DESIGN

The "picture frame" extruded aluminum exit mounts easily for new and, with clips provided, old work installation. Stencils are made of the same material with field selectable universal snap out chevron's. A 5mm Polycarbonate shield provide excellent protection from abuse.